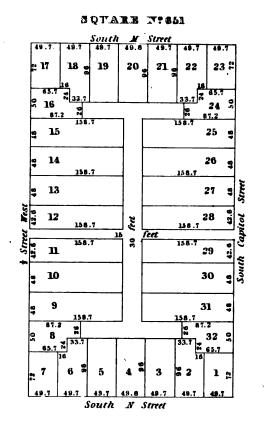

|    |    |    |    | 149 |    |    |           |      |      |    | 41   |      |    |    |    |    |    |    |    |    | 149 |
|     | L  | l<br> | L  | L  | I  |    | L  | L   | I  | L  | 20 /      | feet | <br> |    | <br> | <br> | L  |    |    |    |    |    |    |    |     |
|     |    |       |    |    |    |    |    | 149 |    |    |           |      |      |    | 97   |      |    |    |    |    |    |    |    |    | 84. |
| 149 |    | 1.00  | 23 | 22 | 21 | 20 | 19 | 18  | 17 | 16 | 15        | 14   | 13   | 12 | n    | 10   | 9  | 8  | 7  | 6  | 5  | 4  | 3  | 2  | 1   |
| 26  | 25 | 24    |    | 1  | 1  | l  |    | 1   | 1  | 1  | 1         | i i  | 1    |    |      | 1    | ı  |    | 1  | 1  |    | 1  | 1  | 1  | ľ   |

· . 







• 









· 



South M Street



L Street



South



#### SQUARE N: 552

|               |                | South 2<br>13.7 | V Street |      |        |
|---------------|----------------|-----------------|----------|------|--------|
|               |                | 173.7           | 173.7    |      |        |
|               | 25             | n               | 12       | 55.3 |        |
|               | 2<br>3.<br>3.  | 10              | 13       | 23.2 |        |
|               | 25.3 25.2 bs 3 | 9               | 14       | 35.3 | ,      |
|               | 8 P. 3         | 8               | 15       | 55.3 |        |
| rest          | 55.2           | 7               | 16       | 55.3 | Test   |
|               |                | 173.7           | 173.7    |      | -      |
| ire           | 6.64           | 6